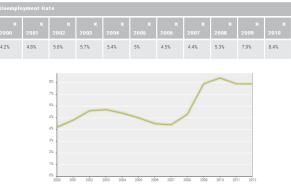

## Sources of ACS Data Through Online GIS Tools

Elizabeth Nash, Director of Data and Product Development, PolicyMap

Current Report: Community Profile Report of Radius around Address: 0.5 mile radius around 618 Market St Newark, NJ 07105-2911

March 14, 2014



This address is located in Census Tract 34013007300, and the report area contains the follow 34013007000, 34013007200, 34013007700, 34013007600. Similarly, it is located within or touches the following zip code(s) 07106, 67029.

) This Area is Served by (or touches): Shool Bisticita's Weak (Dr. School Bistic

Congressional District(s): New Jersey's 8th District (Abio Sires - D), New Jersey's 10th District (Donald Payne, Jr. - D) Senators: Robert Menendez (D-NJL) Corg Booker (D-NJ) State Senate District(s): State Senate District