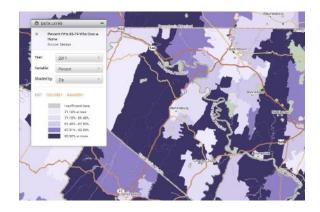

(-) Population Tren

| As of 2011, this area was home to an estimated 14,624 people. |           |           |           |  |
|---------------------------------------------------------------|-----------|-----------|-----------|--|
| Population                                                    | 2000      | 2010      | 2007-2011 |  |
| Area                                                          | 16,683    | 14,807    | 14,624    |  |
| Counties (Essex)                                              | 793,633   | 783,969   | 781,668   |  |
| State (New Jersey)                                            | 8,414,350 | 8,791,894 | 8,753,064 |  |