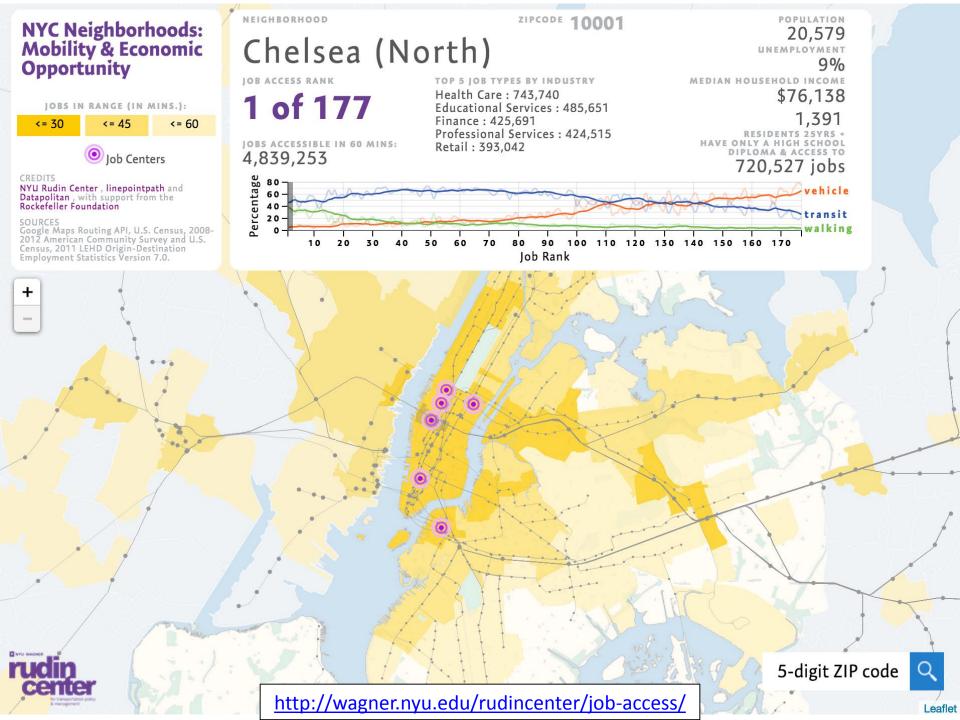

mprove economic opportunity across New York City

### Data Sources

- 2008-2012 5-Year American Community Survey
- 2011 LEHD Origin-Destination Employment Statistics (LODES)
- Google Maps Routing Application Programmer Interface

# Methodology

- We calculated the travel time between NYC Metro ZIP Code Tabulation Areas (ZCTAs) via public transit using Google Maps API
- We then calculated the number of jobs available in each destination ZCTA using LODES data
- Finally we calculated a Job Access Rank for the 177 NYC ZCTAs with population greater than 2,500

#### RESULTS

#### Household Income and Job Access by NYC Neighborhood



Median Household Income (bubble size indicates neighborhood population size)

Jobs accessible within one hour on transit







#### **INTERACTIVE VISUALIZATION**



# **Key Findings**

- Low transit access typically leads to a car commute
  - The percentage of people who commute by private car increased to 81% in the city's lowestaccess areas in Staten Island
- In nearly 40 neighborhoods, walking is a more common commute mode than driving
  - Public transportation remained the primary commute mode in the vast majority of NYC neighborhoods

# **Key Findings**

- Limited transit access is linked to higher unemployment
  - Neighborhoods with some, but not sufficient transit access – those in the middle third – faced higher rates of unemployment than those in the top or bottom third

# **Proposed Solutions**

- Develop intelligent, informal transit
- Bus Rapid Transit is essential
- Make incremental improvements to transit
- Foster smart, efficient work