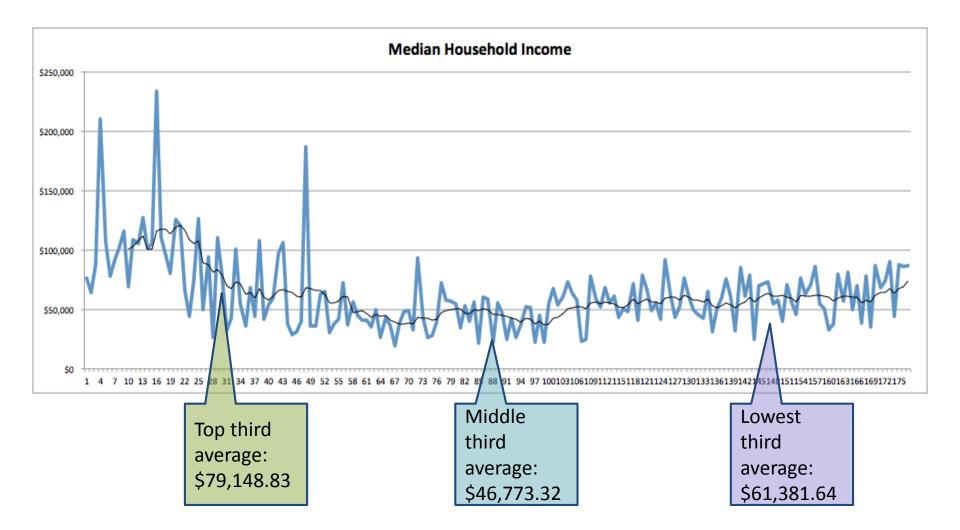

# **Key Findings**

- Limited transit access is linked to higher unemployment
  - Neighborhoods with some, but not sufficient transit access – those in the middle third – faced higher rates of unemployment than those in the top or bottom third