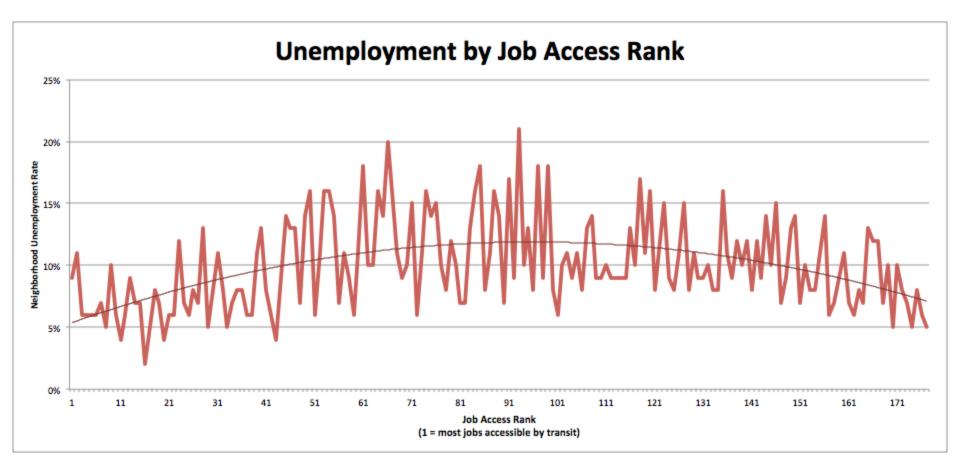

# **Key Findings**

- Limited transit access is linked to higher unemployment
  - Neighborhoods with some, but not sufficient transit access – those in the middle third – faced higher rates of unemployment than those in the top or bottom third