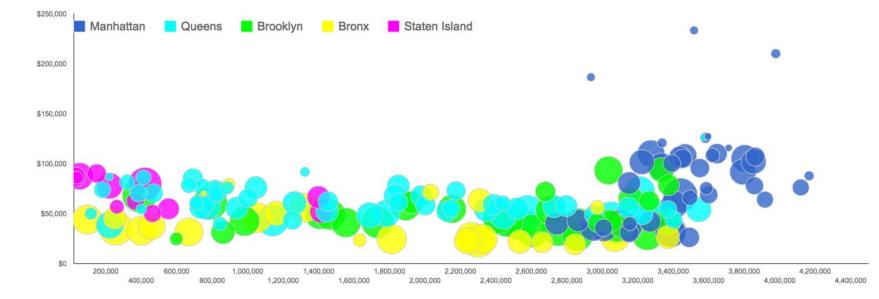

#### Household Income and Job Access by NYC Neighborhood

Median Household Income (bubble size indicates neighborhood population size)

Jobs accessible within one hour on transit