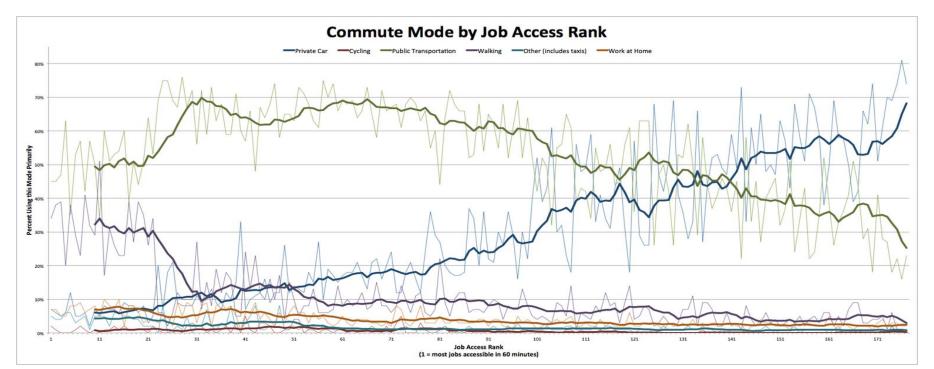

# **Key Findings**

- Low transit access typically leads to a car commute
  - The percentage of people who commute by private car increased to 81% in the city's lowestaccess areas in Staten Island
- In nearly 40 neighborhoods, walking is a more common commute mode than driving
  - Public transportation remained the primary commute mode in the vast majority of NYC neighborhoods