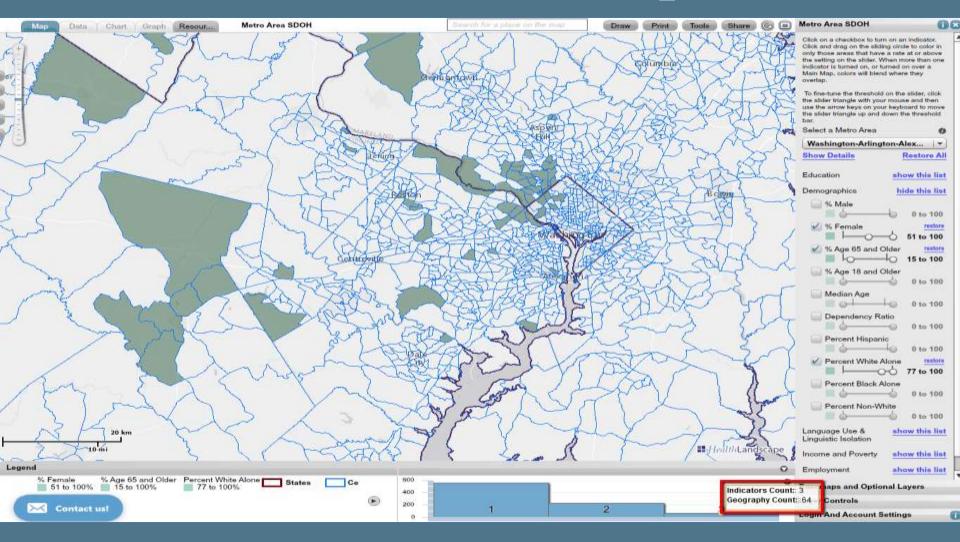

### Social Determinants of Health Mapper

- Census tracts at the metro and county levels
- Used to identify cold spots by layering indicators on top of each other
- No cost to use
- healthlandscape.org/sdoh

- Tool is built on publicly available data from the American Community Survey, 2011-2015 five-year estimates
- Categorized into six indicator groups
- Education, Demographics, Language Use and Linguistic Isolation, Income and Poverty, Employment, and Household Type

### D.C. Metro Cold Spots

healthlandscape.org/sdoh

### Target Areas

healthlandscape.org/sdoh