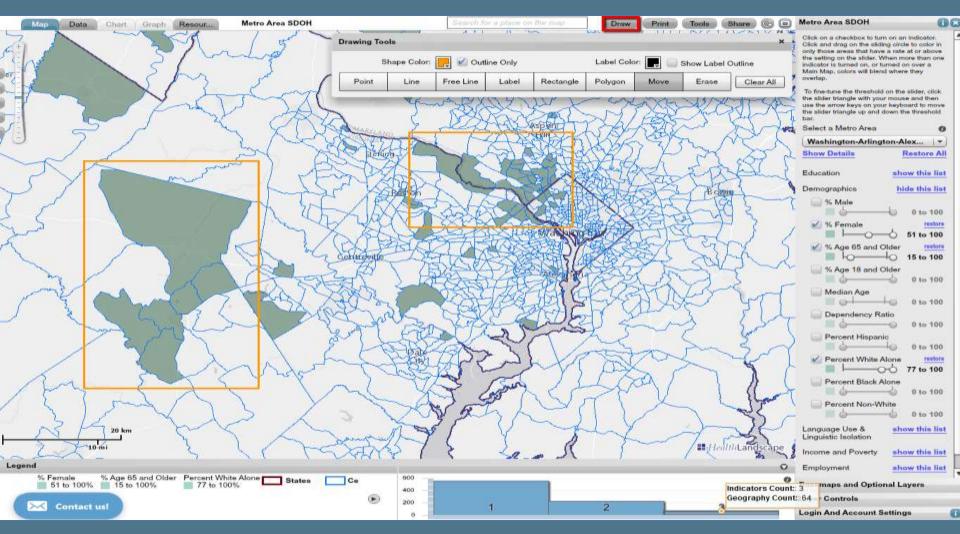

### D.C. Metro Cold Spots

healthlandscape.org/sdoh

### Target Areas

healthlandscape.org/sdoh