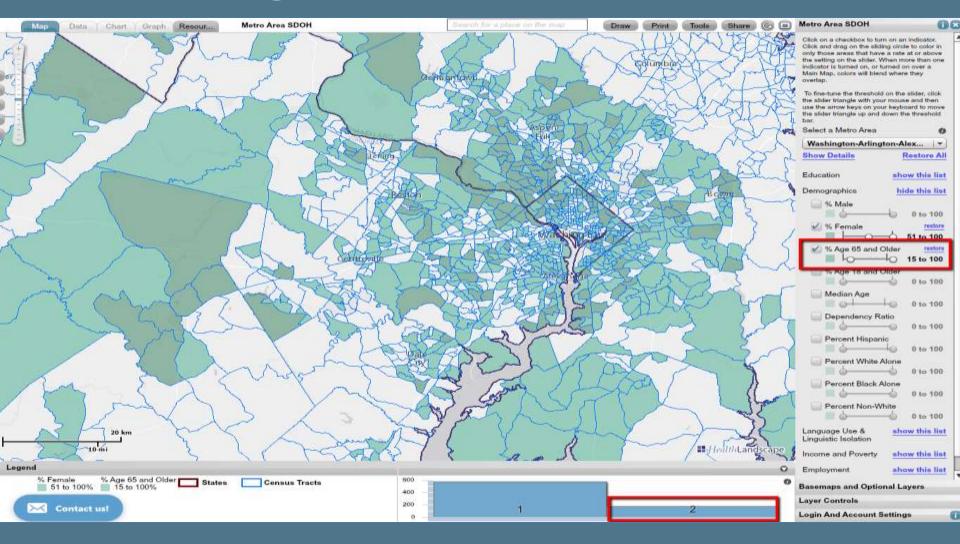

|
|-----------------|----------------------------------------------|
| Employment      | % Unemployed<br>% Management Occupations     |
| Household Type  | % Households with Married<br>Couple Families |

### **Breast Cancer Education**

- Where are areas around the D.C. metro area that could be targeted for increased breast cancer awareness?
- Importance of knowing where they are for targeting education programs
- Will use ACS 2011-2015 estimates for percent female, percent white only, and percent population over 65 years old

### Welcome Screen



healthlandscape.org/sdoh

### Welcome Screen



#### healthlandscape.org/sdoh

### Percent Female



healthlandscape.org/sdoh

### Percent Female Adjusted



#### healthlandscape.org/sdoh

### Adding Percent 65 and Older



HealthLandscape

#### healthlandscape.org/sdoh

### Adding Percent White Alone



healthlandscape.org/sdoh

### D.C. Metro Cold Spots



healthlandscape.org/sdoh

### Target Areas



healthlandscape.org/sdoh

### Data Table

| Map          | Data                          | Chart Graph                           | Resour | Metro A     | Area SDOH                |                                     |                |         |                               | (D                | Draw Print   | Tools Share (          | 90    | Metro Area SDOH                                                                                                                                                                                | 00