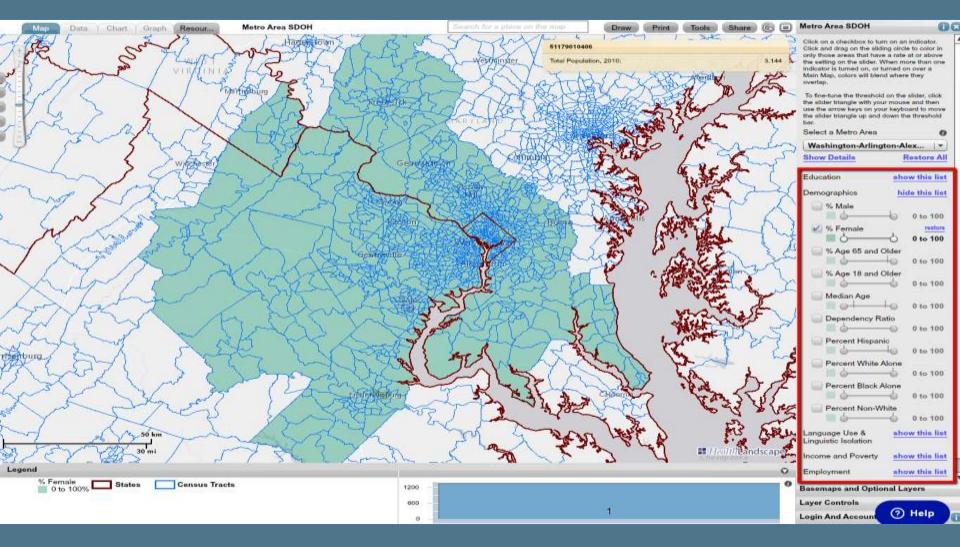

### Percent Female

healthlandscape.org/sdoh

### Percent Female Adjusted

#### healthlandscape.org/sdoh