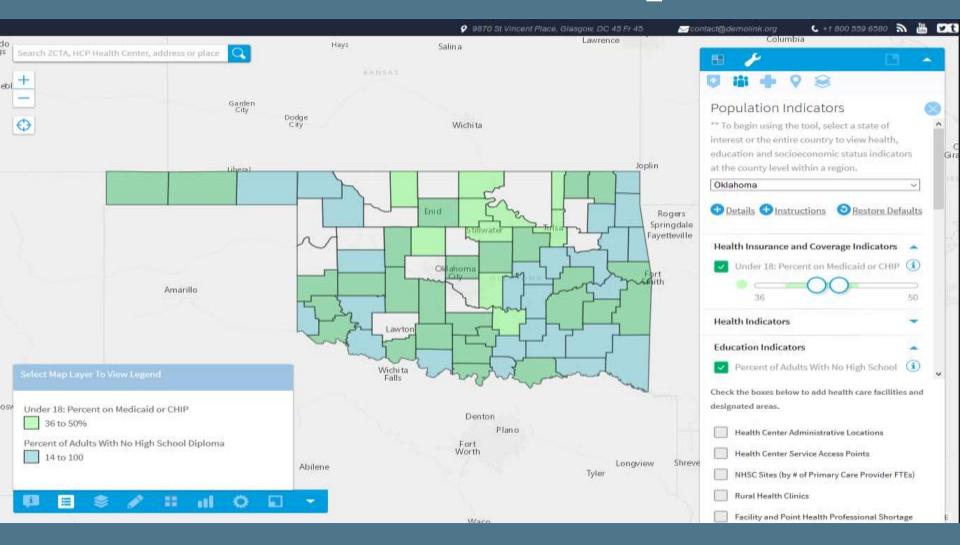

### Social Determinants of Health Mapper

- Census tracts at the metro and county levels
- Used to identify cold spots by layering indicators on top of each other
- No cost to use
- healthlandscape.org/sdoh

- Tool is built on publicly available data from the American Community Survey, 2011-2015 five-year estimates
- Categorized into six indicator groups
- Education, Demographics, Language Use and Linguistic Isolation, Income and Poverty, Employment, and Household Type

### Data

| Indicator Group | Variables                                                                                                                                                     |
|-----------------|---------------------------------------------------------------------------------------------------------------------------------------------------------------|
| Education       | <ul><li>% High School Graduate</li><li>% High School Graduate and Above</li><li>% College Graduate</li></ul>                                                  |
| Demographics    | % Male<br>% Female<br>% Age 65 and Over<br>% Age 18 and Over<br>Median Age<br>Dependency Ratio<br>% Hispanic<br>% White Alone<br>% Black Alone<br>% Non-White |

### Data

| Indicator Group                          | Variables                                                                                                                                                                                                                          |
|------------------------------------------|------------------------------------------------------------------------------------------------------------------------------------------------------------------------------------------------------------------------------------|
| Language Use and Linguistic<br>Isolation | % English<br>% Spanish Speaking<br>% Other Language Speaking<br>% Linguistically Isolated Households                                                                                                                               |
| Income and Poverty                       | Median Household Income<br>Per Capita Income<br>% Population Below 50% FPL<br>% Population Below 100% FPL<br>% Population Below 200% FPL<br>% Population Under 18 in Poverty<br>% Population 65 and Older in Poverty<br>GINI index |

### Data

| Indicator Group | Variables                                    |
|-----------------|----------------------------------------------|
| Employment      | % Unemployed<br>% Management Occupations     |
| Household Type  | % Households with Married<br>Couple Families |