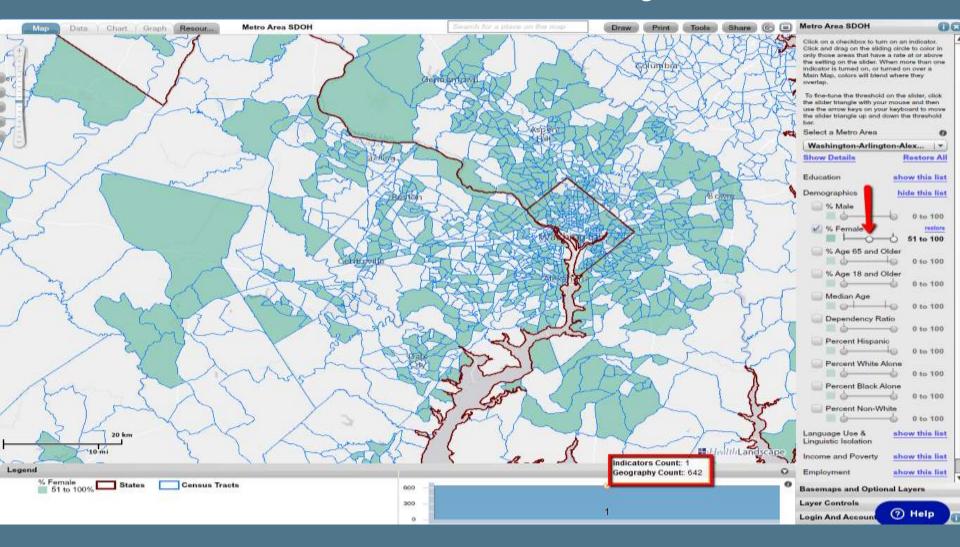

GINI index |

### Data

| Indicator Group | Variables                                    |
|-----------------|----------------------------------------------|
| Employment      | % Unemployed<br>% Management Occupations     |
| Household Type  | % Households with Married<br>Couple Families |

### **Breast Cancer Education**

- Where are areas around the D.C. metro area that could be targeted for increased breast cancer awareness?
- Importance of knowing where they are for targeting education programs
- Will use ACS 2011-2015 estimates for percent female, percent white only, and percent population over 65 years old

### Welcome Screen



healthlandscape.org/sdoh

### Welcome Screen



#### healthlandscape.org/sdoh

### Percent Female



healthlandscape.org/sdoh

### Percent Female Adjusted



#### healthlandscape.org/sdoh

### Adding Percent 65 and Older



HealthLandscape

#### healthlandscape.org/sdoh

### Adding Percent White Alone



healthlandscape.org/sdoh

### D.C. Metro Cold Spots



healthlandscape.org/sdoh

### Target Areas



healthlandscape.org/sdoh

### Data Table

| Map          | Data                          | Chart Graph                           | Resour | Metro A     | Area SDOH                |                                     |                |         |                               | (D                | Draw Print   | Tools Share (          | 90    | Metro Area SDOH                                                                                                                                                                                | 00