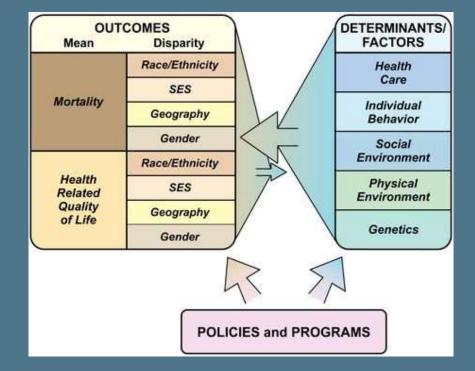

## **Population Health**

- "The health outcomes of a group of individuals, including the distribution of such outcomes within the group" - David Kindig
- Facilitates integration of knowledge across the many factors that influence health and health outcomes

### **Population Health**

- Place matters  $\rightarrow$  emergence of population health
- The social determinants of health have begun to shape health care
- Which determinants and outcomes are the most important to measure?

### Determinants of Health

- The range of personal, social, economic, and environmental factors that influence health
- Health Care only accounts for 10% of premature deaths
- Zip Code is a more impactful determinant of health than genes

### Determinants of Health

- Employment, income, debt, medical bills
- Transportation, access to parks and playgrounds, walkability
- Literacy and language, higher education
- Hunger and access to healthy food items
- Health coverage and provider availability