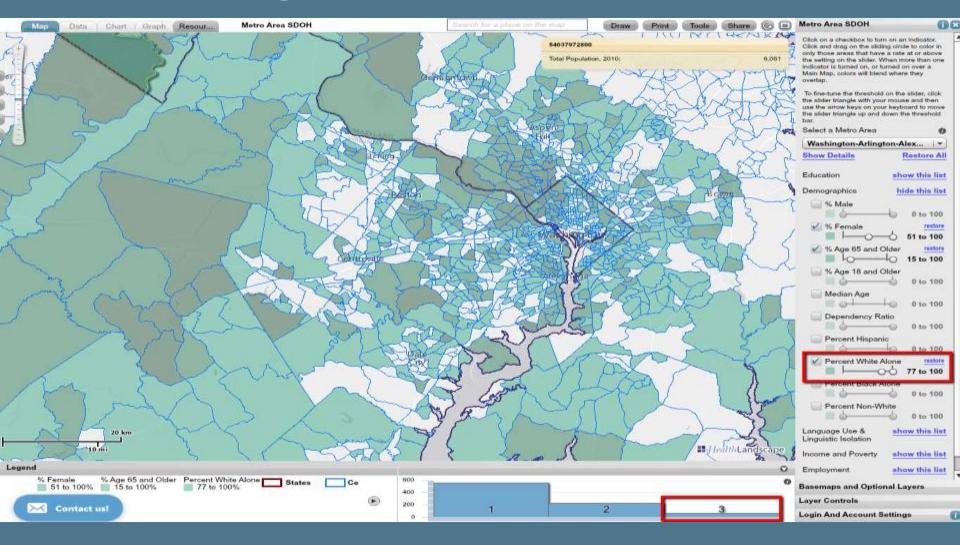

--------|
| Employment      | % Unemployed<br>% Management Occupations     |
| Household Type  | % Households with Married<br>Couple Families |

### **Breast Cancer Education**

- Where are areas around the D.C. metro area that could be targeted for increased breast cancer awareness?
- Importance of knowing where they are for targeting education programs
- Will use ACS 2011-2015 estimates for percent female, percent white only, and percent population over 65 years old

### Welcome Screen



healthlandscape.org/sdoh

### Welcome Screen



#### healthlandscape.org/sdoh

### Percent Female



healthlandscape.org/sdoh

### Percent Female Adjusted



#### healthlandscape.org/sdoh

### Adding Percent 65 and Older



HealthLandscape

#### healthlandscape.org/sdoh

### Adding Percent White Alone



healthlandscape.org/sdoh

### D.C. Metro Cold Spots



healthlandscape.org/sdoh

### Target Areas



healthlandscape.org/sdoh

### Data Table

| Map          | Data                          | Chart Graph                           | Resour | Metro A     | Area SDOH                |                                     |                |         |                               | (D                | Draw Print   | Tools Share (          | 90    | Metro Area SDOH                                                                                                                                                                                | 00                                                                                |
|--------------|-------------------------------|--------------------------