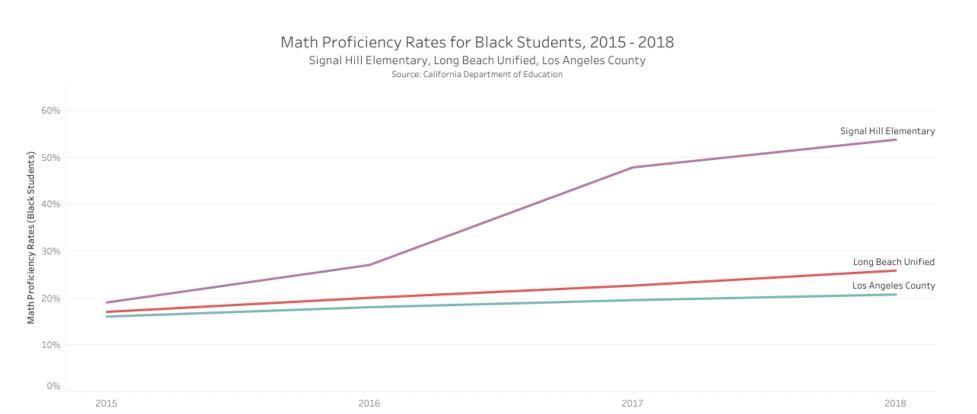

### Data Story: Closing the Achievement Gap at Signal Hill Elementary

Black and Latino students at Signal Hill Elementary made the largest gains in proficiency rates from 2015 to 2018, demonstrating the possibility of closing the achievement gap. Math proficiency for both Black and Latino students doubled over the three-year period to over 50% of students, and both groups also made large gains in English. During the same time period, proficiency rates for Black and Latino students across the county improved only marginally.