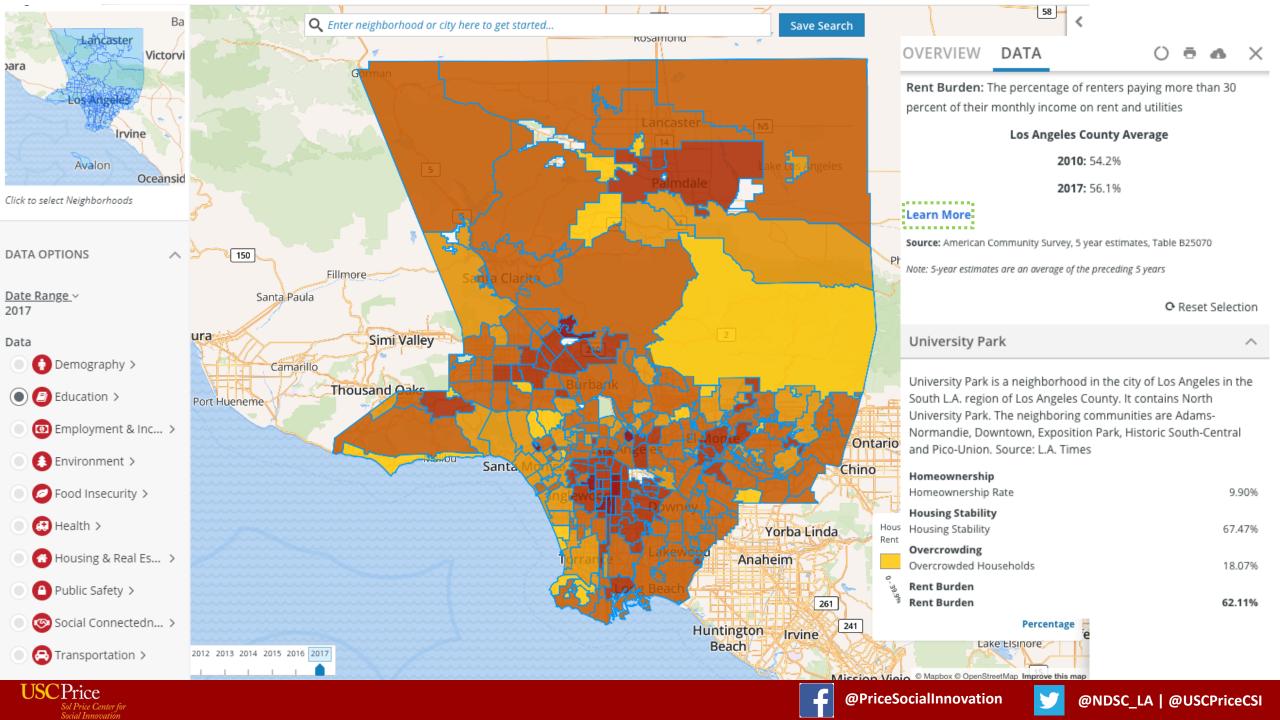

# Neighborhood Data for Social Change

Elly Schoen, Data & Project Manager
USC Price Center for Social Innovation









### Free, publically available online resource for civic actors to learn about their neighborhoods

### **Interactive Mapping**



### **Community Training**



#### **Data Stories**









# Interactive Mapping





@NDSC\_LA | @USCPriceCSI





## Community Training

**USC**Price





#### NDSC Community Training Partners











Santa Monica®



















### **Data Stories**







**Bresee Foundation** 



**Westside Foodbank** 



**Portrait of LA County** 



**Little Tokyo Service** Center



**Mayor's Fund for Los Angeles** 



**Los Angeles Homeless Services Authority** 



**Magnolia Community Initiative** 



**Innovate Public Schools** 

### Data Story: Closing the Achievement Gap at Signal Hill Elementary



Black and Latino students at Signal Hill Elementary made the largest gains in proficiency rates from 2015 to 2018, demonstrating the possibility of closing the achievement gap. Math proficiency for both Black and Latino students doubled over the three-year period to over 50% of students, and both grou