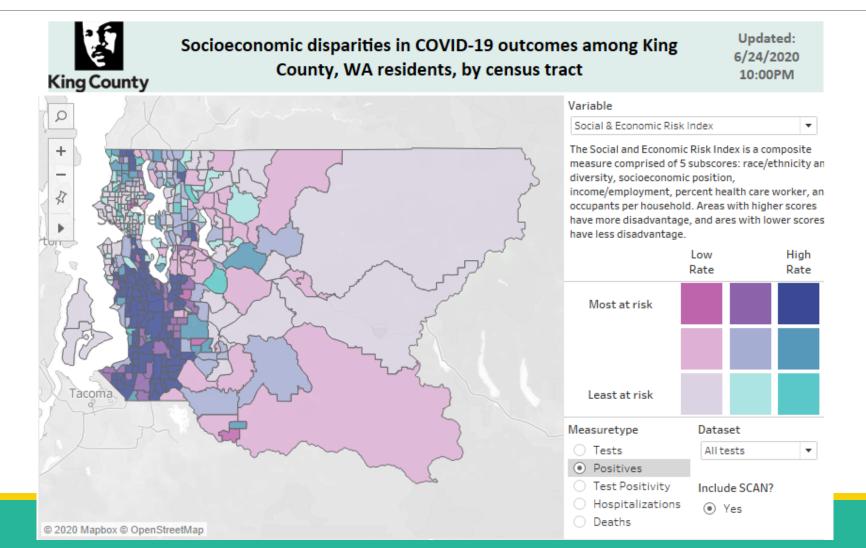

# PHSKC Socioeconomic Disparities Dashboard

## PHSKC Dashboard

## Most at risk, Lowest Testing

#### Variable

Social & Economic Risk Index

The Social and Economic Risk Index is a composite measure comprised of 5 subscores: race/ethnicity an diversity, socioeconomic position, income/employment, percent health care worker, an occupants per household. Areas with higher scores have more disadvantage, and ares with lower scores have less disadvantage.

# Communities with high SERI, high test positivity, and low testing rates

#### Census Tract COVID-19 Testing and Test Positivity by Social and 6/24/2020 10:00PM **Economic Risk Index Score**

Updated:

Description: The data below show test rates and test positivity by census tract and socioeconomic disadvantage index score. This line list can be used to identify areas with low test rates and high test positivity, stratified by level of socioeconomic disadvantage.

How to use: The filters above the map can be used to highlight census tracts in the map based on test rate and testpositivity, and filter based on level of socioeconomic disadvantage. The filters at the bottom of the page can be used to filter the line list by test rate category and test positivity category.

Note: These data excludes SCAN, long term care facility-related, and homeless shelter-related tests.

Tract Index Score Test Pate Test Pate Cat Test Positivity Test Positivity Cat

King County

| Tract =     | Index Score | Test Rate | Test Rate Cat | Test Positin##y | Test Positivity Cat | Index Score                                                                                                                                                                                                                                                                                                                                                                                                                                                                                                                                                                                                                                                                                                                                                                                                                                                                                                                                                                                                                                                                                                                                                                                                                                                                                                                                                                                                                                                                                                                                                                                                                                                                                                                                                                                                                                                                                                                                                                                                                                                                                                                    |
|-------------|-------------|-----------|---------------|-----------------|---------------------|--------------------------------------------------------------------------------------------------------------------------------------------------------------------------------------------------------------------------------------------------------------------------------------------------------------------------------------------------------------------------------------------------------------------------------------------------------------------------------------------------------------------------------------------------------------------------------------------------------------------------------------------------------------------------------------------------------------------------------------------------------------------------------------------------------------------------------------------------------------------------------------------------------------------------------------------------------------------------------------------------------------------------------------------------------------------------------------------------------------------------------------------------------------------------------------------------------------------------------------------------------------------------------------------------------------------------------------------------------------------------------------------------------------------------------------------------------------------------------------------------------------------------------------------------------------------------------------------------------------------------------------------------------------------------------------------------------------------------------------------------------------------------------------------------------------------------------------------------------------------------------------------------------------------------------------------------------------------------------------------------------------------------------------------------------------------------------------------------------------------------------|
| 236.04      | High        | 37.79     | Low           | 7.43            | High                | Social and Economic Risk Index                                                                                                                                                                                                                                                                                                                                                                                                                                                                                                                                                                                                                                                                                                                                                                                                                                                                                                                                                                                                                                                                                                                                                                                                                                                                                                                                                                                                                                                                                                                                                                                                                                                                                                                                                                                                                                                                                                                                                                                                                                                                                                 |
| 312.06      | High        | 38.84     | Low           | 12.76           | High                | Index Score Value  High; Most at risk  Med Low; Least at Risk  Shoreline Bother  Cottage Lake  Seattle Sammamish Bremerton Bre |
| 303.05      | High        | 41.51     | Low           | 6.64            | High                |                                                                                                                                                                                                                                                                                                                                                                                                                                                                                                                                                                                                                                                                                                                                                                                                                                                                                                                                                                                                                                                                                                                                                                                                                                                                                                                                                                                                                                                                                                                                                                                                                                                                                                                                                                                                                                                                                                                                                                                                                                                                                                                                |
| 251.01      | High        | 42.21     | Low           | 13.49           | High                |                                                                                                                                                                                                                                                                                                                                                                                                                                                                                                                                                                                                                                                                                                                                                                                                                                                                                                                                                                                                                                                                                                                                                                                                                                                                                                                                                                                                                                                                                                                                                                                                                                                                                                                                                                                                                                                                                                                                                                                                                                                                                                                                |
| 219.04      | High        | 44.67     | Low           | 9.23            | High                |                                                                                                                                                                                                                                                                                                                                                                                                                                                                                                                                                                                                                                                                                                                                                                                                                                                                                                                                                                                                                                                                                                                                                                                                                                                                                                                                                                                                                                                                                                                                                                                                                                                                                                                                                                                                                                                                                                                                                                                                                                                                                                                                |
| 303.06      | High        | 45.94     | Low           | 7.04            | High                |                                                                                                                                                                                                                                                                                                                                                                                                                                                                                                                                                                                                                                                                                                                                                                                                                                                                                                                                                                                                                                                                                                                                                                                                                                                                                                                                                                                                                                                                                                                                                                                                                                                                                                                                                                                                                                                                                                                                                                                                                                                                                                                                |
| 267         | High        | 46.33     | Low           | 6.33            | High                |                                                                                                                                                                                                                                                                                                                                                                                                                                                                                                                                                                                                                                                                                                                                                                                                                                                                                                                                                                                                                                                                                                                                                                                                                                                                                                                                                                                                                                                                                                                                                                                                                                                                                                                                                                                                                                                                                                                                                                                                                                                                                                                                |
| 304.04      | High        | 46.39     | Low           | 8.81            | High                |                                                                                                                                                                                                                                                                                                                                                                                                                                                                                                                                                                                                                                                                                                                                                                                                                                                                                                                                                                                                                                                                                                                                                                                                                                                                                                                                                                                                                                                                                                                                                                                                                                                                                                                                                                                                                                                                                                                                                                                                                                                                                                                                |
| 276         | High        | 47.15     | Low           | 11.90           | High                | Kent Maple Valley                                                                                                                                                                                                                                                                                                                                                                                                                                                                                                                                                                                                                                                                                                                                                                                                                                                                                                                                                                                                                                                                                                                                                                                                                                                                                                                                                                                                                                                                                                                                                                                                                                                                                                                                                                                                                                                                                                                                                                                                                                                                                                              |
| 293.07      | High        | 47.22     | Low           | 7.73            | High                | - Artondale                                                                                                                                                                                                                                                                                                                                                                                                                                                                                                                                                                                                                                                                                                                                                                                                                                                                                                                                                                                                                                                                                                                                                                                                                                                                                                                                                                                                                                                                                                                                                                                                                                                                                                                                                                                                                                                                                                                                                                                                                                                                                                                    |
| Testing Rat | te          |           | Test Posit    | ivity           |                     | Tacoma Tacoma                                                                                                                                                                                                                                                                                                                                                                                                                                                                                                                                                                                                                                                                                                                                                                                                                                                                                                                                                                                                                                                                                                                                                                                                                                                                                                                                                                                                                                                                                                                                                                                                                                                                                                                                                                                                                                                                                                                                                                                                                                                                                                                  |
| ✓ Low       |             |           | ✓ High        | -               |                     |                                                                                                                                                                                                                                                                                                                                                                                                                                                                                                                                                                                                                                                                                                                                                                                                                                                                                                                                                                                                                                                                                                                                                                                                                                                                                                                                                                                                                                                                                                                                                                                                                                                                                                                                                                                                                                                                                                                                                                                                                                                                                                                                |
|             |             |           |               |                 |                     | Bonney Lake                                                                                                                                                                                                                                                                                                                                                                                                                                                                                                                                                                                                                                                                                                                                                                                                                                                                                                                                                                                                                                                                                                                                                                                                                                                                                                                                                                                                                                                                                                                                                                                                                                                                                                                                                                                                                                                                                                                                                                                                                                                                                                                    |