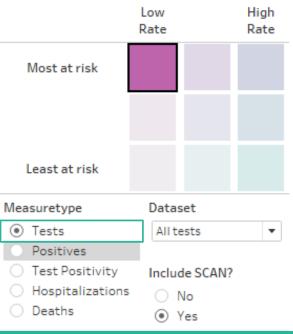

## Most at risk, Lowest Testing

#### Variable

Social & Economic Risk Index

The Social and Economic Risk Index is a composite measure comprised of 5 subscores: race/ethnicity an diversity, socioeconomic position, income/employment, percent health care worker, an occupants per household. Areas with higher scores have more disadvantage, and ares with lower scores have less disadvantage.

How to use: The filters above the map can be used to highlight census tracts in the map based on test rate and testpositivity, and filter based on level of socioeconomic disadvantage. The filters at the bottom of the page can be used to filter the line list by test rate category and test positivity category.