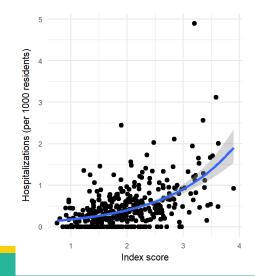

# COVID-19 Social & Economic Risk Index

CREATING A COMPOSITE MEASURE OF SOCIAL AND ECONOMIC RISK FACTORS

Scores range from 0 to 4 Higher score = greater COVID-19 risk

#### Index score

#### Hospitalizations

Excludes LTCF residents and homeless-related cases

#### Deaths

Excludes LTCF residents and homeless-related cases

Scores range from 0 to 4 Higher score = greater COVID-19 risk