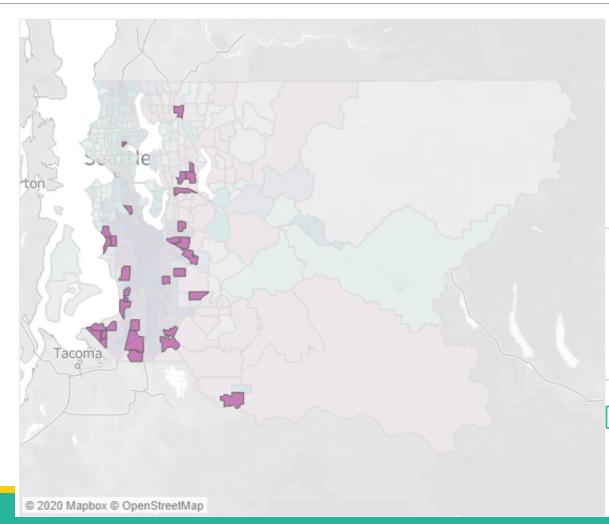

# Communities with high SERI, high test positivity, and low testing rates

#### Census Tract COVID-19 Testing and Test Positivity by Social and 6/24/2020 10:00PM **Economic Risk Index Score**

Updated:

Description: The data below show test rates and test positivity by census tract and socioeconomic disadvantage index score. This line list can be used to identify areas with low test rates and high test positivity, stratified by level of socioeconomic disadvantage.

How to use: The filters above the map can be used to highlight census tracts in the map based on test rate and testpositivity, and filter based on level of socioeconomic disadvantage. The filters at the bottom of the page can be used to filter the line list by test rate category and test positivity category.

Note: These data excludes SCAN, long term care facility-related, and homeless shelter-related tests.

Tract Index Score Test Pate Test Pate Cat Test Positivity Test Positivity Cat

King County

| Tract =     | Index Score | Test Rate | Test Rate Cat | Test Positin##y | Test Positivity Cat | Index Score                                                                                                                                                                                                                                                                                                                                                                                                                                                                                                                                                                                                                                                                                                                                                                                                                                                                                                                                                                                                                                                                                                                                                                                                                                                                                                                                                                                                                                                                                                                                                                                                                                                                                                                                                                                                                                                                                                                                                                                                                                                                                                                    |
|-------------|-------------|-----------|---------------|-----------------|---------------------|--------------------------------------------------------------------------------------------------------------------------------------------------------------------------------------------------------------------------------------------------------------------------------------------------------------------------------------------------------------------------------------------------------------------------------------------------------------------------------------------------------------------------------------------------------------------------------------------------------------------------------------------------------------------------------------------------------------------------------------------------------------------------------------------------------------------------------------------------------------------------------------------------------------------------------------------------------------------------------------------------------------------------------------------------------------------------------------------------------------------------------------------------------------------------------------------------------------------------------------------------------------------------------------------------------------------------------------------------------------------------------------------------------------------------------------------------------------------------------------------------------------------------------------------------------------------------------------------------------------------------------------------------------------------------------------------------------------------------------------------------------------------------------------------------------------------------------------------------------------------------------------------------------------------------------------------------------------------------------------------------------------------------------------------------------------------------------------------------------------------------------|
| 236.04      | High        | 37.79     | Low           | 7.43            | High                | Social and Economic Risk Index                                                                                                                                                                                                                                                                                                                                                                                                                                                                                                                                                                                                                                                                                                                                                                                                                                                                                                                                                                                                                                                                                                                                                                                                                                                                                                                                                                                                                                                                                                                                                                                                                                                                                                                                                                                                                                                                                                                                                                                                                                                                                                 |
| 312.06      | High        | 38.84     | Low           | 12.76           | High                | Index Score Value  High; Most at risk  Med Low; Least at Risk  Shoreline Bother  Cottage Lake  Seattle Sammamish Bremerton Bre |
| 303.05      | High        | 41.51     | Low           | 6.64            | High                |                                                                                                                                                                                                                                                                                                                                                                                                                                                                                                                                                                                                                                                                                                                                                                                                                                                                                                                                                                                                                                                                                                                                                                                                                                                                                                                                                                                                                                                                                                                                                                                                                                                                                                                                                                                                                                                                                                                                                                                                                                                                                                                                |
| 251.01      | High        | 42.21     | Low           | 13.49           | High                |                                                                                                                                                                                                                                                                                                                                                                                                                                                                                                                                                                                                                                                                                                                                                                                                                                                                                                                                                                                                                                                                                                                                                                                                                                                                                                                                                                                                                                                                                                                                                                                                                                                                                                                                                                                                                                                                                                                                                                                                                                                                                                                                |
| 219.04      | High        | 44.67     | Low           | 9.23            | High                |                                                                                                                                                                                                                                                                                                                                                                                                                                                                                                                                                                                                                                                                                                                                                                                                                                                                                                                                                                                                                                                                                                                                                                                                                                                                                                                                                                                                                                                                                                                                                                                                                                                                                                                                                                                                                                                                                                                                                                                                                                                                                                                                |
| 303.06      | High        | 45.94     | Low           | 7.04            | High                |                                                                                                                                                                                                                                                                                                                                                                                                                                                                                                                                                                                                                                                                                                                                                                                                                                                                                                                                                                                                                                                                                                                                                                                                                                                                                                                                                                                                                                                                                                                                                                                                                                                                                                                                                                                                                                                                                                                                                                                                                                                                                                                                |
| 267         | High        | 46.33     | Low           | 6.33            | High                |                                                                                                                                                                                                                                                                                                                                                                                                                                                                                                                                                                                                                                                                                                                                                                                                                                                                                                                                                                                                                                                                                                                                                                                                                                                                                                                                                                                                                                                                                                                                                                                                                                                                                                                                                                                                                                                                                                                                                                                                                                                                                                                                |
| 304.04      | High        | 46.39     | Low           | 8.81            | High                |                                                                                                                                                                                                                                                                                                                                                                                                                                                                                                                                                                                                                                                                                                                                                                                                                                                                                                                                                                                                                                                                                                                                                                                                                                                                                                                                                                                                                                                                                                                                                                                                                                                                                                                                                                                                                                                                                                                                                                                                                                                                                                                                |
| 276         | High        | 47.15     | Low           | 11.90           | High                | Kent Maple Valley                                                                                                                                                                                                                                                                                                                                                                                                                                                                                                                                                                                                                                                                                                                                                                                                                                                                                                                                                                                                                                                                                                                                                                                                                                                                                                                                                                                                                                                                                                                                                                                                                                                                                                                                                                                                                                                                                                                                                                                                                                                                                                              |
| 293.07      | High        | 47.22     | Low           | 7.73            | High                | - Artondale                                                                                                                                                                                                                                                                                                                                                                                                                                                                                                                                                                                                                                                                                                                                                                                                                                                                                                                                                                                                                                                                                                                                                                                                                                                                                                                                                                                                                                                                                                                                                                                                                                                                                                                                                                                                                                                                                                                                                                                                                                                                                                                    |
| Testing Rat | te          |           | Test Posit    | ivity           |                     | Tacoma Tacoma                                                                                                                                                                                                                                                                                                                                                                                                                                                                                                                                                                                                                                                                                                                                                                                                                                                                                                                                                                                                                                                                                                                                                                                                                                                                                                                                                                                                                                                                                                                                                                                                                                                                                                                                                                                                                                                                                                                                                                                                                                                                                                                  |
| ✓ Low       |             |           | ✓ High        | -               |                     |                                                                                                                                                                                                                                                                                                                                                                                                                                                                                                                                                                                                                                                                                                                                                                                                                                                                                                                                                                                                                                                                                                                                                                                                                                                                                                                                                                                                                                                                                                                                                                                                                                                                                                                                                                                                                                                                                                                                                                                                                                                                                                                                |
|             |             |           |               |                 |                     | Bonney Lake                                                                                                                                                                                                                                                                                                                                                                                                                                                                                                                                                                                                                                                                                                                                                                                                                                                                                                                                                                                                                                                                                                                                                                                                                                                                                                                                                                                                                                                                                                                                                                                                                                                                                                                                                                                                                                                                                                                                                                                                                                                                                                                    |