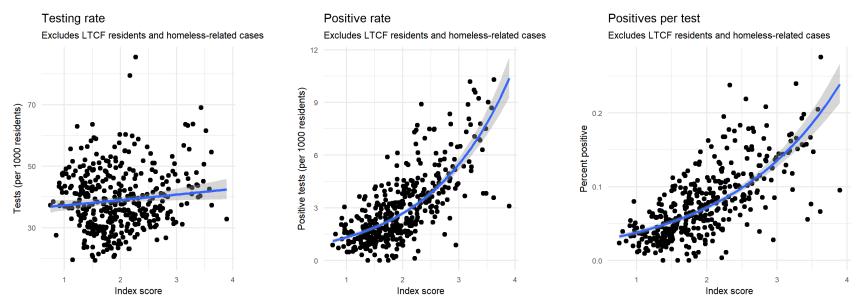

# COVID-19 Social & Economic Risk Index

CREATING A COMPOSITE MEASURE OF SOCIAL AND ECONOMIC RISK FACTORS

Scores range from 0 to 4 Higher score = greater COVID-19 risk

#### Index score

#### Hospitalizations

Excludes LTCF residents and homeless-related cases

#### Deaths

Excludes LTCF residents and homeless-related cases

Scores range from 0 to 4 Higher score = greater COVID-19 risk