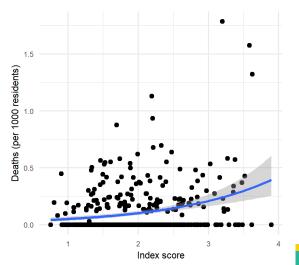

# COVID-19 Social & Economic Risk Index

CREATING A COMPOSITE MEASURE OF SOCIAL AND ECONOMIC RISK FACTORS

Scores range from 0 to 4 Higher score = greater COVID-19 risk

#### Index score

#### Hospitalizations

Excludes LTCF residents and homeless-related cases

#### Deaths

Excludes LTCF residents and homeless-related cases

Scores range from 0 to 4 Higher score = greater COVID-19 risk