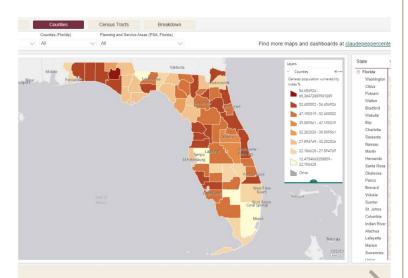

# General Population Vulnerability Index

Estimate the needs of people of all ages based on poverty, minority, living

alone, and lacking services