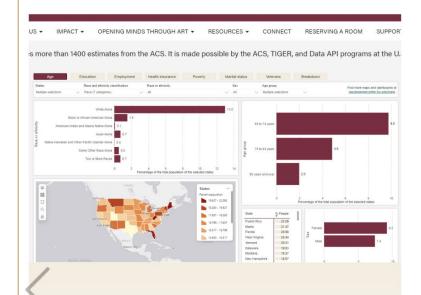

### Translational Data Platform

American Community Survey

Explore select variables from 2018-2022 ACS related to age, education,

Aging and health resources in Florida

**Discover institutions and private** companies related to aging and

healthcare in Florida for year 2023

# General Population Vulnerability Index

Estimate the needs of people of all ages based on poverty, minority, living

alone, and lacking services