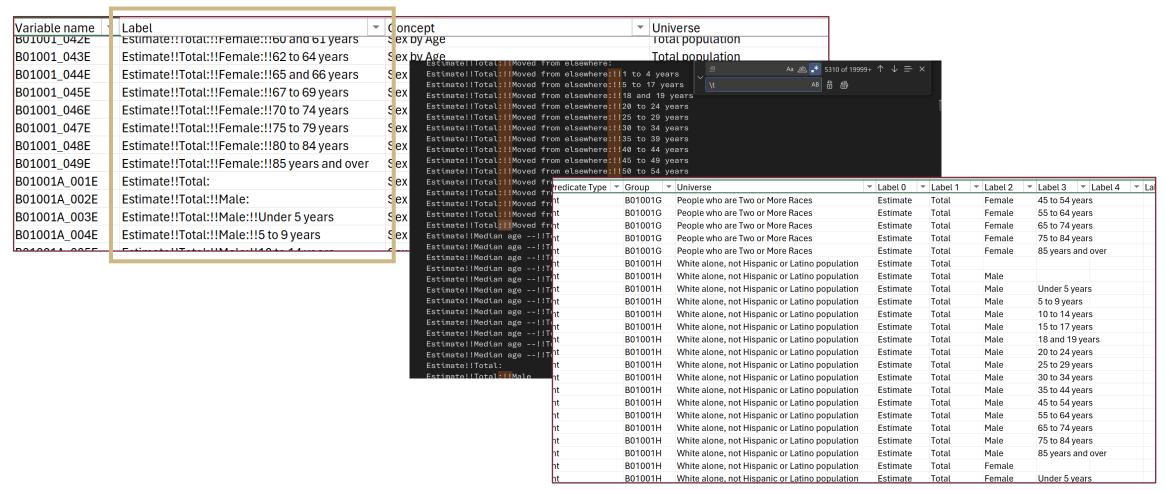

#### Join: VLOOKUP()

| Variable name | Label                                        | • | Concept                  | OHIVEISE                   |
|---------------|----------------------------------------------|---|--------------------------|----------------------------|
| R01001_045F   | Estimate!!Total:!!Female:!!60 and 61 years   |   | Sex by Age               | rotal population           |
| B01001_043E   | Estimate!!Total:!!Female:!!62 to 64 years    |   | Sex by Age               | Total population           |
| B01001_044E   | Estimate!!Total:!!Female:!!65 and 66 years   |   | Sex by Age               | Total population           |
| B01001_045E   | Estimate!!Total:!!Female:!!67 to 69 years    |   | Sex by Age               | Total population           |
| B01001_046E   | Estimate!!Total:!!Female:!!70 to 74 years    |   | Sex by Age               | Total population           |
| B01001_047E   | Estimate!!Total:!!Female:!!75 to 79 years    |   | Sex by Age               | Total population           |
| B01001_048E   | Estimate!!Total:!!Female:!!80 to 84 years    |   | Sex by Age               | Total population           |
| B01001_049E   | Estimate!!Total:!!Female:!!85 years and over | ſ | Sex by Age               | Total population           |
| B01001A_001E  | Estimate!!Total:                             |   | Sex by Age (White Alone) | People who are White alone |
| B01001A_002E  | Estimate!!Total:!!Male:                      |   | Sex by Age (White Alone) | People who are White alone |
| B01001A_003E  | Estimate!!Total:!!Male:!!Under 5 years       |   | Sex by Age (White Alone) | People who are White alone |
| B01001A_004E  | Estimate!!Total:!!Male:!!5 to 9 years        |   | Sex by Age (White Alone) | People who are White alone |

| redicate Type | ▼ Group | Universe                                       | ▼ Label 0 | ▼ Label 1 | ▼ Label 2 | ▼ Label 3 ▼ Label 4 ▼ |
|---------------|---------|------------------------------------------------|-----------|-----------|-----------|-----------------------|
| nt            | B01001G | People who are Two or More Races               | Estimate  | Total     | Female    | 45 to 54 years        |
| nt            | B01001G | People who are Two or More Races               | Estimate  | Total     | Female    | 55 to 64 years        |
| nt            | B01001G | People who are Two or More Races               | Estimate  | Total     | Female    | 65 to 74 years        |
| it            | B01001G | People who are Two or More Races               | Estimate  | Total     | Female    | 75 to 84 years        |
| nt            | B01001G | People who are Two or More Races               | Estimate  | Total     | Female    | 85 years and over     |
| nt            | B01001H | White alone, not Hispanic or Latino population | Estimate  | Total     |           |                       |
| nt            | B01001H | White alone, not Hispanic or Latino population | Estimate  | Total     | Male      |                       |
| nt            | B01001H | White alone, not Hispanic or Latino population | Estimate  | Total     | Male      | Under 5 years         |
| nt            | B01001H | White alone, not Hispanic or Latino population | Estimate  | Total     | Male      | 5 to 9 years          |
| it            | B01001H | White alone, not Hispanic or Latino population | Estimate  | Total     | Male      | 10 to 14 years        |
| it            | B01001H | White alone, not Hispanic or Latino population | Estimate  | Total     | Male      | 15 to 17 years        |
| it            | B01001H | White alone, not Hispanic or Latino population | Estimate  | Total     | Male      | 18 and 19 years       |
| it            | B01001H | White alone, not Hispanic or Latino population | Estimate  | Total     | Male      | 20 to 24 years        |
| it            | B01001H | White alone, not Hispanic or Latino population | Estimate  | Total     | Male      | 25 to 29 years        |
| it            | B01001H | White alone, not Hispanic or Latino population | Estimate  | Total     | Male      | 30 to 34 years        |
| t             | B01001H | White alone, not Hispanic or Latino population | Estimate  | Total     | Male      | 35 to 44 years        |
| it            | B01001H | White alone, not Hispanic or Latino population | Estimate  | Total     | Male      | 45 to 54 years        |
| t             | B01001H | White alone, not Hispanic or Latino population | Estimate  | Total     | Male      | 55 to 64 years        |
| t             | B01001H | White alone, not Hispanic or Latino population | Estimate  | Total     | Male      | 65 to 74 years        |
| t             | B01001H | White alone, not Hispanic or Latino population | Estimate  | Total     | Male      | 75 to 84 years        |
| t             | B01001H | White alone, not Hispanic or Latino population | Estimate  | Total     | Male      | 85 years and over     |
| it            | B01001H | White alone, not Hispanic or Latino population | Estimate  | Total     | Female    |                       |
| it            | B01001H | White alone, not Hispanic or Latino population | Estimate  | Total     | Female    | Under 5 years         |

# **ACS Spec**

| Variable name   = 'Label                                                                                                                                                                                                                                                                                                                      | Required   Attributes   Limit   P |                 | and 0 - Subra 1 - 4 money Total street fold 1 money Total 1 |                  |           |           |           |                  |      |
|-----------------------------------------------------------------------------------------------------------------------------------------------------------------------------------------------------------------------------------------------------------------------------------------------------------------------------------------------|-----------------------------------|-----------------|-------------------------------------------------------------|------------------|-----------|-----------|-----------|------------------|------|
| B01001_005E                                                                                                                                                                                                                                                                                                                                   | Age group                         | Variable name 🔻 | Label                                                       | Universe ▼       | Label 0 🔻 | Label 1 🔻 | Label 2 ▼ | Label 3          | Lat  |
| B01001_009E                                                                                                                                                                                                                                                                                                                                   | All Ages                          | B01001_001E     | Estimate!!Total:                                            | Total population | Estimate  | Total     |           |                  |      |
| B01001_014E   Estimatef  Total:     Main:                                                                                                                                                                                                                                                                                                     | 60 years and over                 | B01001_018E     | Estimate!!Total:!!Male:!!60 and 61 years                    | Total population | Estimate  | Total     | Male      | 60 and 61 years  |      |
| B01001_018E                                                                                                                                                                                                                                                                                                                                   | 60 years and over                 | B01001_019E     | Estimate!!Total:!!Male:!!62 to 64 years                     | Total population | Estimate  | Total     | Male      | 62 to 64 years   |      |
| B01001_023E   Estimate!  Total:  Mate:! 175 to 79 years   Sex by Age                                                                                                                                                                                                                                                                          | 60 years and over                 | B01001_020E     | Estimate!!Total:!!Male:!!65 and 66 years                    | Total population | Estimate  | Total     | Male      | 65 and 66 years  |      |
| B01001_027E                                                                                                                                                                                                                                                                                                                                   | 60 years and over                 | B01001_021E     | Estimate!!Total:!!Male:!!67 to 69 years                     | Total population | Estimate  | Total     | Male      | 67 to 69 years   |      |
| B01001_031E   Estimatedl'Total:Hirenatedl'116 and 19 years   Sex by Age                                                                                                                                                                                                                                                                       | 60 years and over                 | B01001_022E     | Estimate!!Total:!!Male:!!70 to 74 years                     | Total population | Estimate  | Total     | Male      | 70 to 74 years   |      |
| B01001_036E                                                                                                                                                                                                                                                                                                                                   | 60 years and over                 | B01001_023E     | Estimate!!Total:!!Male:!!75 to 79 years                     | Total population | Estimate  | Total     | Male      | 75 to 79 years   |      |
| Bolloti_040E EstimatellTotal:HTernatellSto to 54 years Sex by Age<br>Bolloti_042E EstimatellTotal:HTernatellSto 59 years Sex by Age<br>Bolloti_042E EstimatellTotal:HTernatellSto and 61 years Sex by Age<br>Bolloti_043E EstimatellTotal:HTernatellSto 64 years Sex by Age<br>Bolloti_043E EstimatellTotal:HTernatellSto 64 years Sex by Age | 60 years and over                 | B01001_024E     | Estimate!!Total:!!Male:!!80 to 84 years                     | Total population | Estimate  | Total     | Male      | 80 to 84 years   |      |
| B01001_045E                                                                                                                                                                                                                                                                                                                                   | 60 years and over                 | B01001_025E     | Estimate!!Total:!!Male:!!85 years and over                  | Total population | Estimate  | Total     | Male      | 85 years and ove | er 💮 |
| B01001_049E                                                                                                                                                                                                                                                                                                                                   | 60 years and over                 | B01001_042E     | Estimate!!Total:!!Female:!!60 and 61 years                  | Total population | Estimate  | Total     | Female    | 60 and 61 years  |      |
|                                                                                                                                                                                                                                                                                                                                               | 60 years and over                 | B01001_043E     | Estimate!!Total:!!Female:!!62 to 64 years                   | Total population | Estimate  | Total     | Female    | 62 to 64 years   |      |
|                                                                                                                                                                                                                                                                                                                                               | 60 years and over                 | B01001_044E     | Estimate!!Total:!!Female:!!65 and 66 years                  | Total population | Estimate  | Total     | Female    | 65 and 66 years  |      |
|                                                                                                                                                                                                                                                                                                                                               | 60 years and over                 | B01001_045E     | Estimate!!Total:!!Female:!!67 to 69 years                   | Total population | Estimate  | Total     | Female    | 67 to 69 years   |      |
|                                                                                                                                                                                                                                                                                                                                               | 60 years and over                 | B01001_046E     | Estimate!!Total:!!Female:!!70 to 74 years                   | Total population | Estimate  | Total     | Female    | 70 to 74 years   |      |
|                                                                                                                                                                                                                                                                                                                                               | 60 years and over                 | B01001_047E     | Estimate!!Total:!!Female:!!75 to 79 years                   | Total population | Estimate  | Total     | Female    | 75 to 79 years   |      |
|                                                                                                                                                                                                                                                                                                                                               | 60 years and over                 | B01001_048E     | Estimate!!Total:!!Female:!!80 to 84 years                   | Total population | Estimate  | Total     | Female    | 80 to 84 years   |      |
|                                                                                                                                                                                                                                                                                                                                               | 60 years and over                 | B01001_049E     | Estimate!!Total:!!Female:!!85 years and over                | Total population | Estimate  | Total     | Female    | 85 years and ove | r    |
|                                                                                                                                                                                                                                                                                                                                               |                                   |                 |                                                             |                  |           |           |           |                  |      |
|                                                                                                                                                                                                                                                                                                                                               |                                   |                 |                                                             |                  |           |           |           |                  |      |

ACS Spec is the selection of rows from the ACS List that go into a product