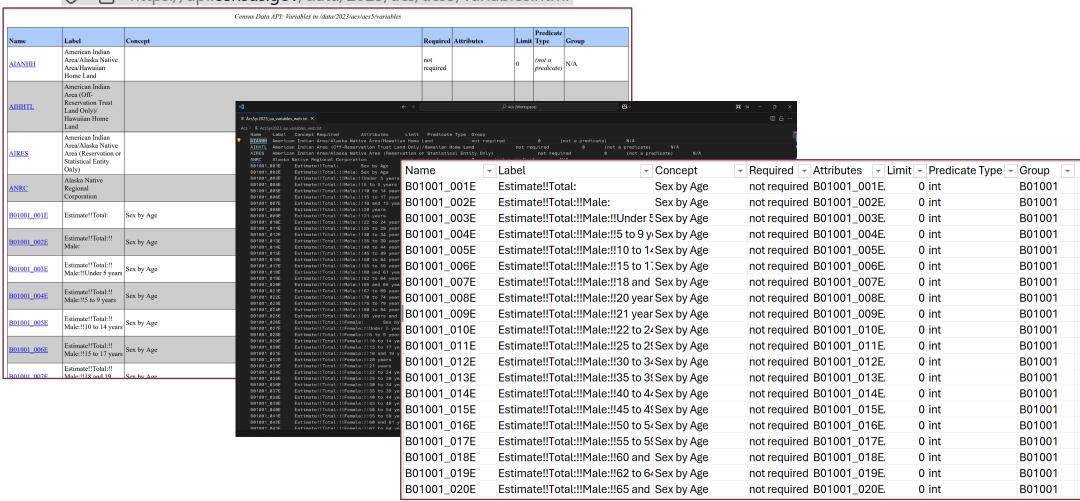

# Tools

ACS List

ACS Spec

https://api.census.gov/data/2023/acs/acs5/variables.html

#### 2023 ACS Table List

| Name           | Label           | Concept      |              | Requi      | ired Attributes L                     |        |          |                                                                 |
|----------------|-----------------|--------------|--------------|------------|---------------------------------------|--------|----------|-----------------------------------------------------------------|
|                | American Indian |              |              |            |                                       |        | Table ID | Table Universe                                                  |
| <sup>4</sup> C |                 | D            | E            | F          | G                                     | Н      |          |                                                                 |
| ept            | -               | Required -   | Attributes - | Limit - Pr | edicate Type -                        | Group  | B05002   | Total population                                                |
| y Age          |                 |              | B01001_001E  |            | , , , , , , , , , , , , , , , , , , , | B01001 | B05003   | Total population                                                |
|                |                 |              | _            |            |                                       |        | B05003A  | People who are White alone                                      |
| y Age          |                 | not required | B01001_002E  | 0 int      | t                                     | B01001 | B05003B  | People who are Black or African American alone                  |
| y Age          |                 | not required | B01001_003E  | 0 int      | t                                     | B01001 | B05003C  | People who are American Indian and Alaska Native alone          |
| y Age          |                 | not required | B01001_004E  | 0 int      | t                                     | B01001 | B05003D  | People who are Asian alone                                      |
| y Age          |                 | not required | B01001_005E  | 0 int      | t                                     | B01001 | B05003E  | People who are Native Hawaiian and Other Pacific Islander alone |
|                |                 |              |              |            |                                       |        | B05003F  | People who are Some Other Race alone                            |
|                |                 |              |              |            |                                       |        | B05003G  | People who are Two or More Races                                |

Census Data API: Variables in /data/2023/acs/acs5/variables

### **Summary: ACS List**

- List of variables in the ACS, each variable listed with:
  - Table from which the variable comes from,
  - Universe for the variable,
  - Labels ready to use
- List is ready to use in all products

# Tools

**ACS List** 

ACS Spec