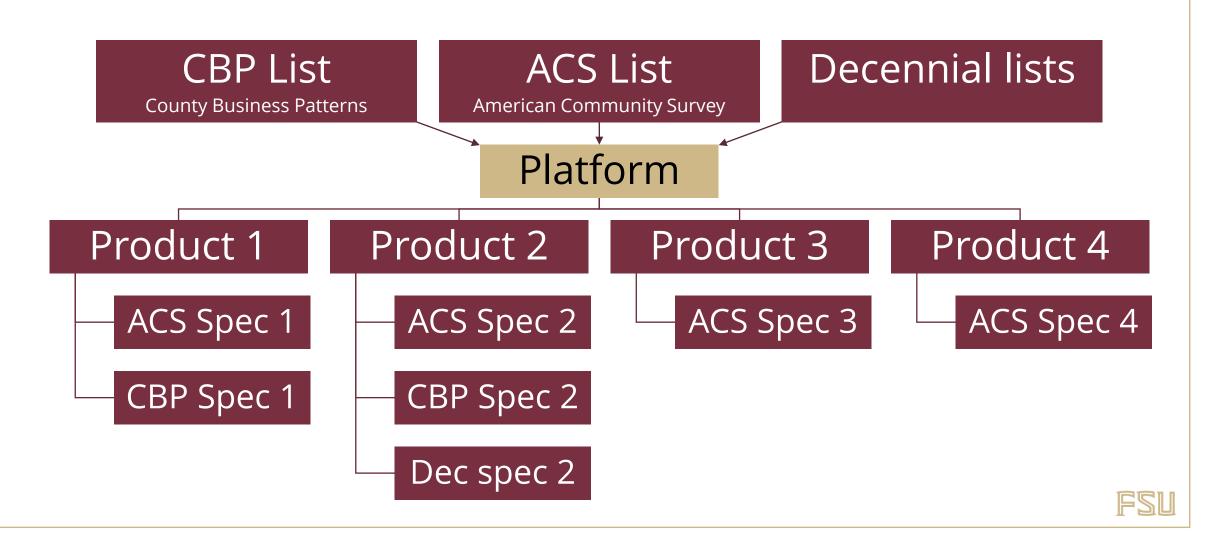

# Tools

ACS List

ACS Spec

https://api.census.gov/data/2023/acs/acs5/variables.html

### **Summary: ACS List**

- List of variables in the ACS, each variable listed with:
  - Table from which the variable comes from,
  - Universe for the variable,
  - Labels ready to use
- List is ready to use in all products

# Tools

**ACS List** 

ACS Spec

ACS Spec is the selection of rows from the ACS List that go into a product

### **Spec-based Automation**